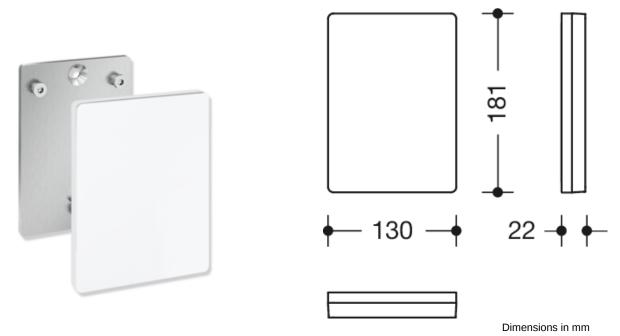

## **Properties**

Mounting plate with cover for mobile hinged support rails

- · rectangular mounting plate with matching, rectangular cover
- used to hold the mobile hinged support rails
- 130 mm wide, 181 mm high and 22 mm deep
- mounting plate made of stainless steel
- for mounting with non-corrosive and tested HEWI fixing materials for different wall systems (to be ordered separately)
- sealing tape for sealing the fixing points is included in the scope of supply
- cover made of high-quality synthetic material in the HEWI colour 98 (signal white) or 99 (pure white)
- produced in accordance with CE- and UKCA-Regulation (EU) 2017/745 on medical devices